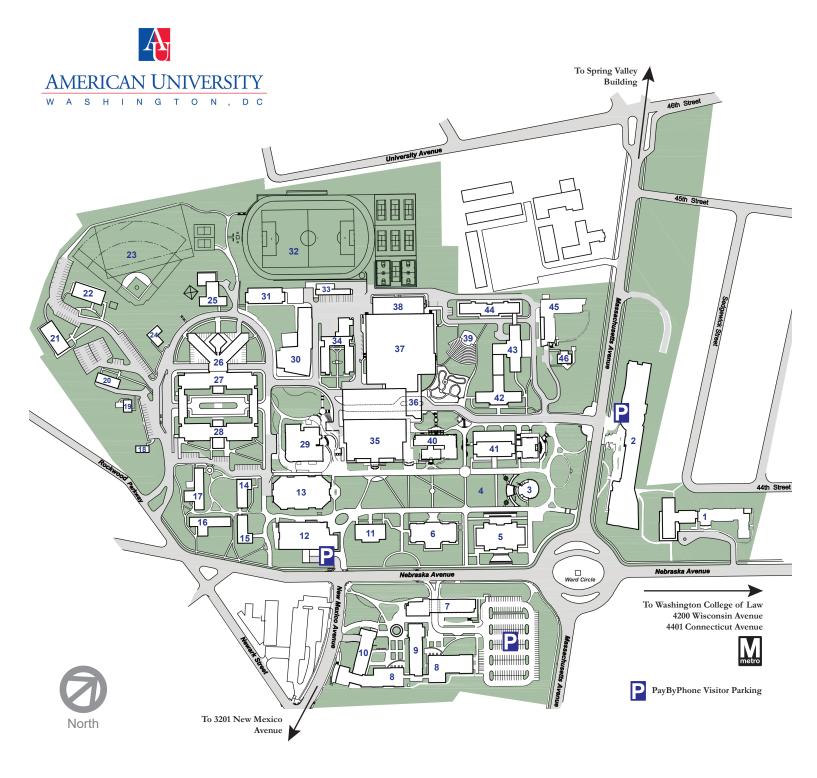

## Directory

| Directory  |                                 |
|------------|---------------------------------|
| 27         | Anderson Hall                   |
| 34         | Asbury Building                 |
| 40         | Battelle-Tompkins               |
| 31         | Beeghly Building                |
| 13         | Bender Library                  |
| 36         | Butler Pavilion                 |
| 45         | Cassell Hall                    |
| 26         | Centennial Hall                 |
| 24         | Child Development Center        |
| 14         | Clark Hall                      |
| 7          | Constitution Hall               |
| 8          | Don Myers Technology and        |
|            | Innovation Building             |
| 10         | Duber Hall                      |
| 11         | East Quad Building              |
| 9          | Federal Hall                    |
| 4          | Friedheim Quadrangle            |
| 16         | Gray Hall                       |
| 30         | Hall of Science                 |
| 20         | Hamilton Building               |
| 42         | Hughes Hall                     |
| 6          | Hurst Hall                      |
| 19         | Jack Child Hall                 |
| 23         | Jacobs Recreation Complex       |
| 2          | Katzen Arts Center              |
| _          | Welcome Center                  |
| 3          | Kay Spiritual Life Center       |
| 5          | Kerwin Hall                     |
| 41         | Kogod School of Business        |
| 21         | Kreeger Building                |
| 44         | Leonard Hall                    |
| 28         | Letts Hall                      |
| 35         | Mary Graydon Center             |
| 17         | McCabe Hall                     |
| 43         | McDowell Hall                   |
| 29         | McKinley Building               |
| 25         | Media Production Center         |
| 1          | Nebraska Hall                   |
| 33         | Osborn Building                 |
| 46         | President's Office Building     |
| 32         | Reeves Field                    |
| 18         | Rockwood Building               |
| 15         | Roper Hall                      |
| 12         | School of International Service |
| 37         | Sports Center                   |
| 31         | Bender Arena                    |
| 38         | Sports Center Annex             |
| 22         | Watkins Building                |
| 39         |                                 |
| <b>3</b> 9 | Woods-Brown Amphitheater        |