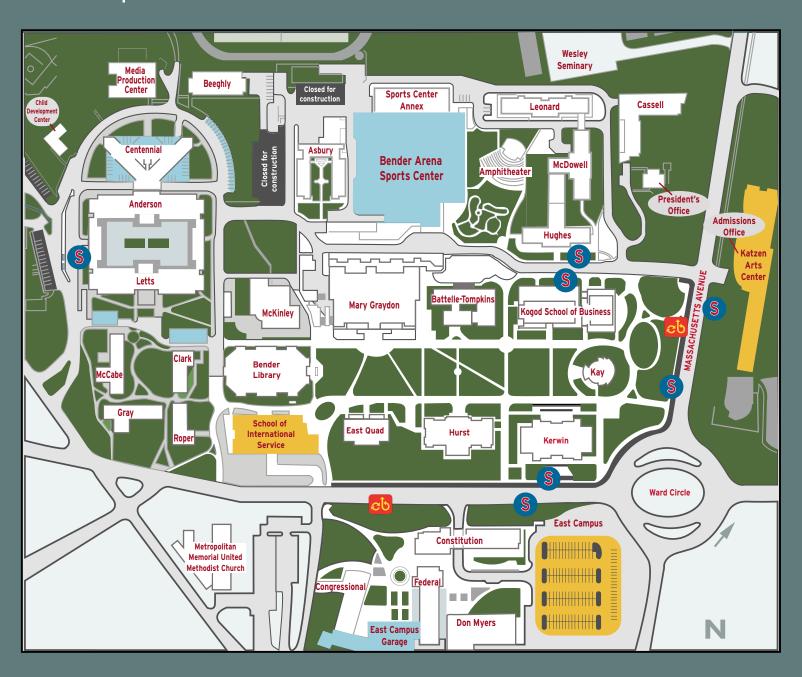

## Parking & Commuter Services University Safety & Security Services

- PayByPhone & Permit Parking

- Shuttle stop

- Permit Parking Only

- Capital Bikeshare

Additional parking can be found at the Spring Valley Building and at the Washington College of Law. Both locations offer PayByPhone and Permit Parking options. An additional Captial Bikeshare port can be accessed at Yuma Street NW near the Washington College of Law. Parking is prohibited on all neighborhood streets, including at parking meters, while attending class, working, or visiting any university property. Please visit american.edu/transportation for more information.