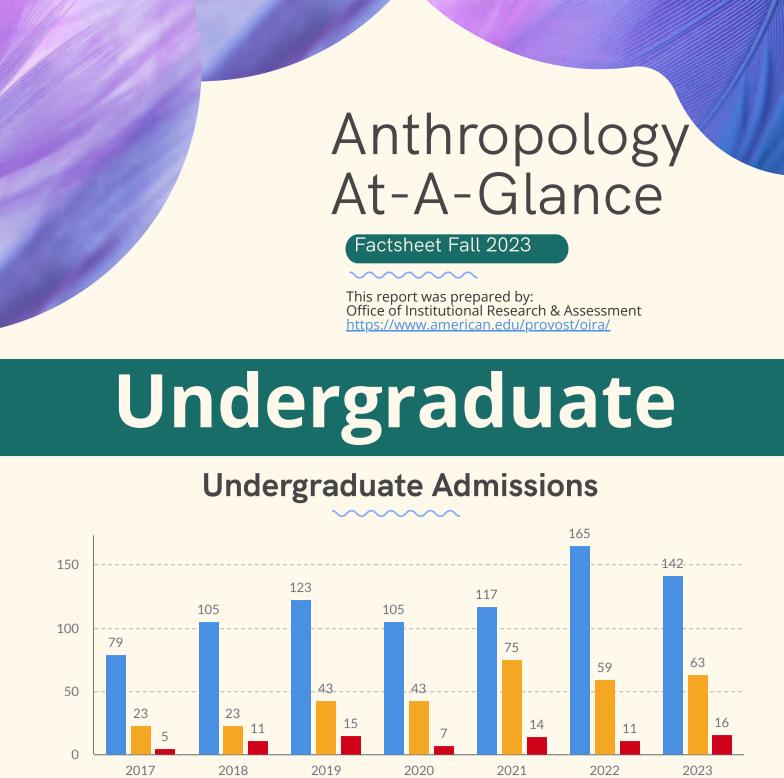

Enrollment

50

25

23

1. Connecti (2)

1. New Jersey (2)

Fall 2023 New Enrolled Student:

11

40

30

20





25

60

2%

1. Pennsylvania (6)

Fall 2023 Total Enrolled Student:

17

**17** 

2. New York (5)



Top Undergraduate International Enrollment by Country

## 3. Connecticut (4) 1. Virginia (2) 3. Georgia (4)

Undergraduate Enrollment by Schools and Department (2023)

2264



## 10 0 2017 2018 2019 2020 2021 2022 2023

On-Campus

Master's Student Seven-year Enrollment Trend

23

36





**CAS Master's** 

2.Economics (18) 3.Data Science (9)

**Top 3 Online Majors in 2023** 

1. Nutrition Education (47)

Questions? Contact us! oira@american.edu Source: Academic Data Reference Book. Data reported elsewhere in AU's internal dashboards and reports may not match data reported he