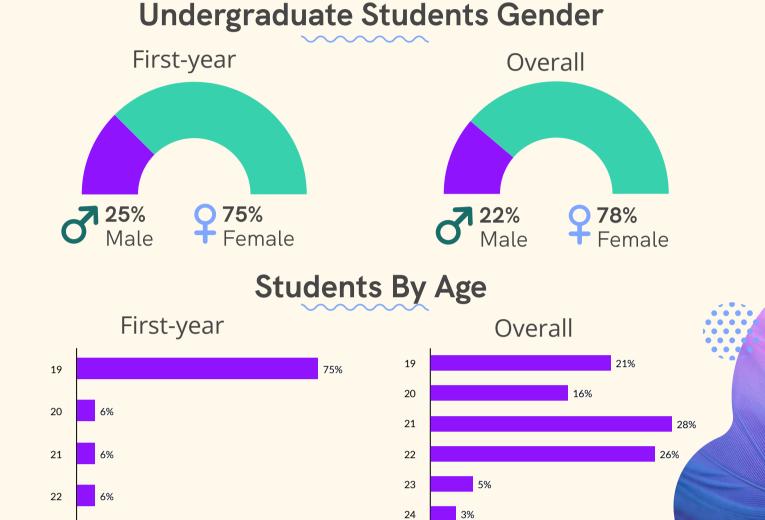

Enrollment

50

25

23

1. Connecti (2)

1. New Jersey (2)

Fall 2023 New Enrolled Student:

11

40

30

20





25

60

2%

1. Pennsylvania (6)

Fall 2023 Total Enrolled Student:

17

**17** 

2. New York (5)



Top Undergraduate International Enrollment by Country

## 3. Connecticut (4) 1. Virginia (2) 3. Georgia (4)

Undergraduate Enrollment by Schools and Department (2023)

2264



## 10 0 2017 2018 2019 2020 2021 2022 2023

On-Campus

Master's Student Seven-year Enrollment Trend

23

36





**CAS Master's** 

2.Economics (18) 3.Data Science (9)

**Top 3 Online Majors in 2023** 

1. Nutrition Education (47)

Questions? Contact us! oira@american.edu Source: Academic Data Reference Book. Data reported elsewhere in AU's internal dashboards and reports may not match data reported here.

College of Arts & Sciences Anthropology Department (4%)