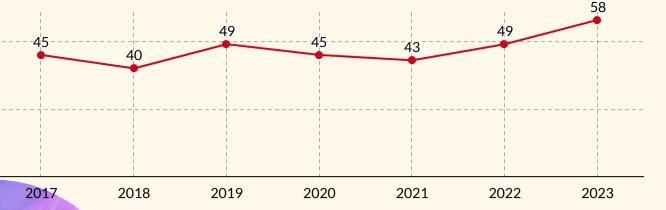

Enrollment

50

25

23

1. Connecti (2)

1. New Jersey (2)

Fall 2023 New Enrolled Student:

11

40

30

20





25

60

2%

1. Pennsylvania (6)

Fall 2023 Total Enrolled Student:

17

**17** 

2. New York (5)



Top Undergraduate International Enrollment by Country

## 3. Connecticut (4) 1. Virginia (2) 3. Georgia (4)

Undergraduate Enrollment by Schools and Department (2023)

2264



## 10 0 2017 2018 2019 2020 2021 2022 2023

On-Campus

Master's Student Seven-year Enrollment Trend

23

36





**CAS Master's** 

2.Economics (18) 3.Data Science (9)

**Top 3 Online Majors in 2023** 

1. Nutrition Education (47)

Questions? Contact us! oira@american.edu Source: Academic Data Reference Book. Data reported elsewhere in AU's internal dashboards and reports may not match data reported here.