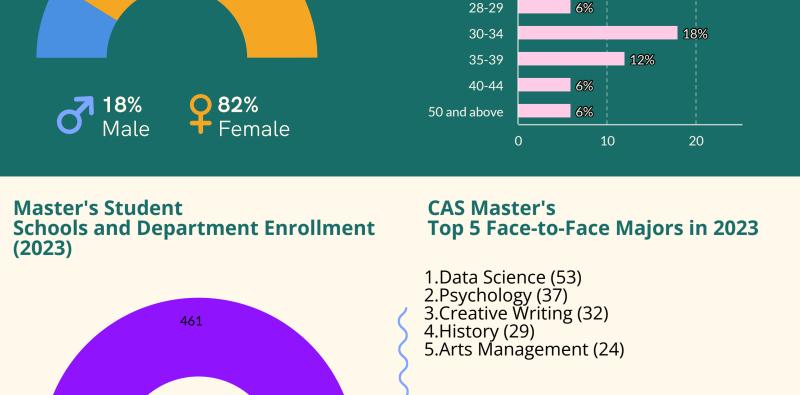

## 10 0 2017 2018 2019 2020 2021 2022 2023

On-Campus

Master's Student Seven-year Enrollment Trend

23

36

**CAS Master's** 

2.Economics (18) 3.Data Science (9)

**Top 3 Online Majors in 2023** 