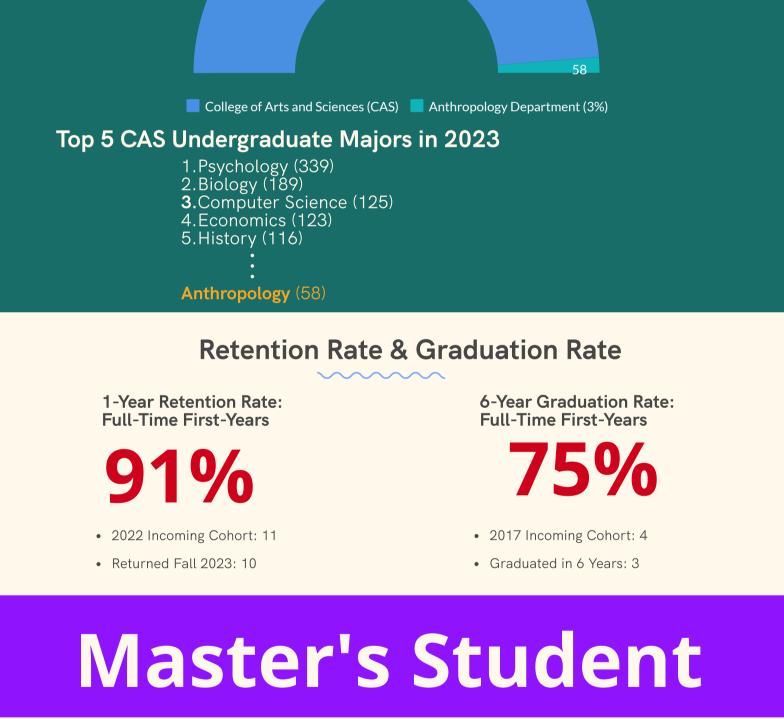

Enrollment

50

25

23

1. Connecti (2)

1. New Jersey (2)

Fall 2023 New Enrolled Student:

11

40

30

20





25

60

2%

1. Pennsylvania (6)

Fall 2023 Total Enrolled Student:

17

**17** 

2. New York (5)



Top Undergraduate International Enrollment by Country

## 3. Connecticut (4) 1. Virginia (2) 3. Georgia (4)

Undergraduate Enrollment by Schools and Department (2023)

2264



## 10 0 2017 2018 2019 2020 2021 2022 2023

On-Campus

Master's Student Seven-year Enrollment Trend

23

36





**CAS Master's** 

2.Economics (18) 3.Data Science (9)

**Top 3 Online Majors in 2023** 

1. Nutrition Education (47)

Questions? Contact us! oira@american.edu Source: Academic Data Reference Book. Data reported elsewhere in AU's internal dashboards and reports may not match data reported here.

College of Arts & Sciences Anthropology Department (4%)