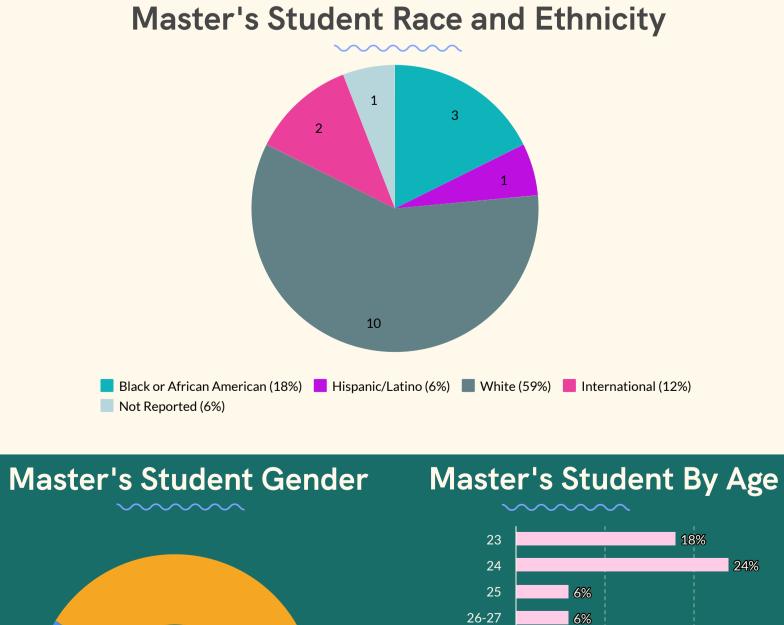

Enrollment

50

25

23

1. Connecti (2)

1. New Jersey (2)

Fall 2023 New Enrolled Student:

11

40

30

20





25

60

2%

1. Pennsylvania (6)

Fall 2023 Total Enrolled Student:

17

**17** 

2. New York (5)



Top Undergraduate International Enrollment by Country

## 3. Connecticut (4) 1. Virginia (2) 3. Georgia (4)

Undergraduate Enrollment by Schools and Department (2023)

2264



## 10 0 2017 2018 2019 2020 2021 2022 2023

On-Campus

Master's Student Seven-year Enrollment Trend

23

36





**CAS Master's** 

2.Economics (18) 3.Data Science (9)

**Top 3 Online Majors in 2023** 

1. Nutrition Education (47)

Questions? Contact us! oira@american.edu Source: Academic Data Reference Book. Data reported elsewhere in AU's internal dashboards and reports may not match data reported here.

College of Arts & Sciences Anthropology Department (4%)