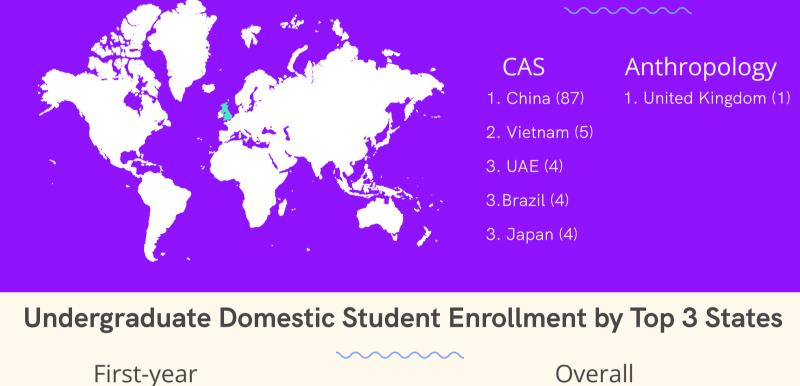

17

**17** 

2. New York (5)

Top Undergraduate International Enrollment by Country

## 3. Connecticut (4) 1. Virginia (2) 3. Georgia (4)

Undergraduate Enrollment by Schools and Department (2023)

2264