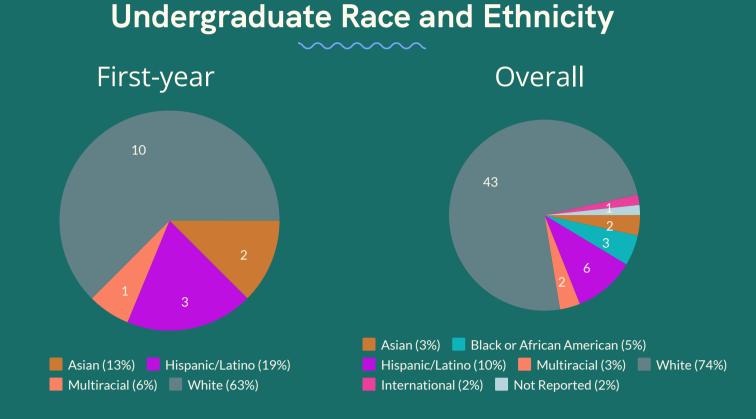

Enrollment

50

25

23

1. Connecti (2)

1. New Jersey (2)

Fall 2023 New Enrolled Student:

11

40

30

20





25

60

2%

1. Pennsylvania (6)

Fall 2023 Total Enrolled Student:

17

**17** 

2. New York (5)



Top Undergraduate International Enrollment by Country

## 3. Connecticut (4) 1. Virginia (2) 3. Georgia (4)

Undergraduate Enrollment by Schools and Department (2023)

2264



## 10 0 2017 2018 2019 2020 2021 2022 2023

On-Campus

Master's Student Seven-year Enrollment Trend

23

36





**CAS Master's** 

2.Economics (18) 3.Data Science (9)

**Top 3 Online Majors in 2023** 

1. Nutrition Education (47)

Questions? Contact us! oira@american.edu Source: Academic Data Reference Book. Data reported elsewhere in AU's internal dashboards and reports may not match data reported here.

College of Arts & Sciences Anthropology Department (4%)