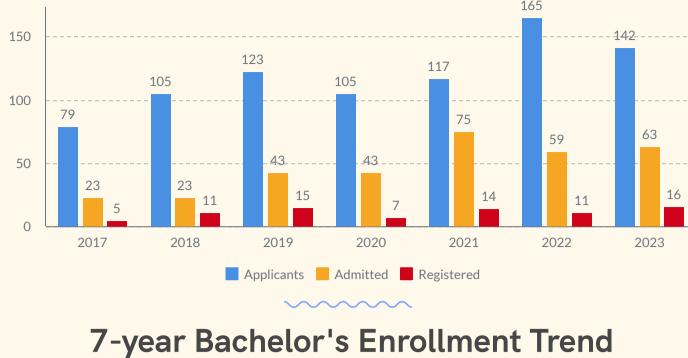

Enrollment

50

25

23

1. Connecti (2)

1. New Jersey (2)

Fall 2023 New Enrolled Student:

11

40

30

20





25

60

2%

1. Pennsylvania (6)

Fall 2023 Total Enrolled Student:

17

**17** 

2. New York (5)



Top Undergraduate International Enrollment by Country

## 3. Connecticut (4) 1. Virginia (2) 3. Georgia (4)

Undergraduate Enrollment by Schools and Department (2023)

2264



## 10 0 2017 2018 2019 2020 2021 2022 2023

On-Campus

Master's Student Seven-year Enrollment Trend

23

36





**CAS Master's** 

2.Economics (18) 3.Data Science (9)

**Top 3 Online Majors in 2023** 

1. Nutrition Education (47)

Questions? Contact us! oira@american.edu Source: Academic Data Reference Book. Data reported elsewhere in AU's internal dashboards and reports may not match data reported here