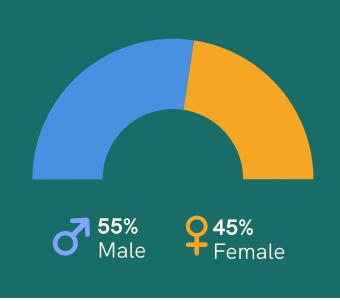

This report was prepared by: Office of Institutional Research & Assessment https://www.american.edu/provost/oira/

# Master's Student

Fall 2023 New Enrolled Student:

34

Fall 2023 Total Enrolled Student:

177

Master's Student Seven-year Enrollment Trend 394 388 400 369 332 300 225 200 123 100 51 50 41 41 0 2017 2018 2019 2020 2021 2022 2023

## **Master's Student Race and Ethnicity**

On-Campus Online







## Master's Student By Age



#### **Master's Student** Schools and Department Enrollment (2023)



#### **KOGOD Master's Top 5 Face-to-Face Majors in 2023**

- 1. Analytics (78)
- Sustainability Management (56)
  Business Administration (54)
- 4. Accounting (44)
- 5. Finance (36)

### **Kogod Master's** Top 3 Online Majors in 2023

1. Business Administration (123) 2.International Relations & Business (24) 3.Analytics (21)

Questions? Contact us!

Source: Academic Data Reference Book. Data reported elsewhere in AU's internal dashboards and reports may not match data reported here.