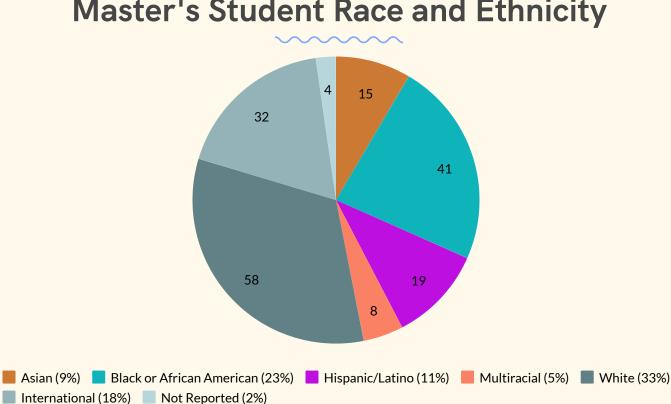

This report was prepared by: Office of Institutional Research & Assessment https://www.american.edu/provost/oira/

# Master's Student

Fall 2023 New Enrolled Student:

34

Fall 2023 Total Enrolled Student:

177

Master's Student Seven-year Enrollment Trend 394 388 400 369 332 300 225 200 123 100 51 50 41 41 0 2017 2018 2019 2020 2021 2022 2023

## **Master's Student Race and Ethnicity**

On-Campus Online







## Master's Student By Age



#### **Master's Student** Schools and Department Enrollment (2023)



#### **KOGOD Master's Top 5 Face-to-Face Majors in 2023**

- 1. Analytics (78)
- Sustainability Management (56)
  Business Administration (54)
- 4. Accounting (44)
- 5. Finance (36)

### **Kogod Master's** Top 3 Online Majors in 2023

1. Business Administration (123) 2.International Relations & Business (24) 3.Analytics (21)

Questions? Contact us!

Source: Academic Data Reference Book. Data reported elsewhere in AU's internal dashboards and reports may not match data reported here.