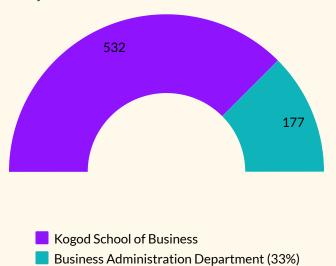

This report was prepared by: Office of Institutional Research & Assessment https://www.american.edu/provost/oira/

# Master's Student

Fall 2023 New Enrolled Student:

34

Fall 2023 Total Enrolled Student:

177

Master's Student Seven-year Enrollment Trend 394 388 400 369 332 300 225 200 123 100 51 50 41 41 0 2017 2018 2019 2020 2021 2022 2023

## **Master's Student Race and Ethnicity**

On-Campus Online







## Master's Student By Age



#### **Master's Student** Schools and Department Enrollment (2023)



#### **KOGOD Master's Top 5 Face-to-Face Majors in 2023**

- 1. Analytics (78)
- Sustainability Management (56)
  Business Administration (54)
- 4. Accounting (44)
- 5. Finance (36)

### **Kogod Master's** Top 3 Online Majors in 2023

1. Business Administration (123) 2.International Relations & Business (24) 3.Analytics (21)

Questions? Contact us!

Source: Academic Data Reference Book. Data reported elsewhere in AU's internal dashboards and reports may not match data reported here.