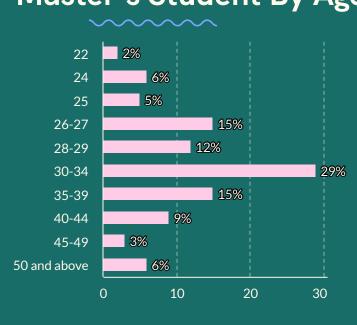

This report was prepared by: Office of Institutional Research & Assessment https://www.american.edu/provost/oira/

# Master's Student

Fall 2023 New Enrolled Student:

34

Fall 2023 Total Enrolled Student:

177

Master's Student Seven-year Enrollment Trend 394 388 400 369 332 300 225 200 123 100 51 50 41 41 0 2017 2018 2019 2020 2021 2022 2023

## **Master's Student Race and Ethnicity**

On-Campus Online







## Master's Student By Age



#### **Master's Student** Schools and Department Enrollment (2023)



#### **KOGOD Master's Top 5 Face-to-Face Majors in 2023**

- 1. Analytics (78)
- Sustainability Management (56)
  Business Administration (54)
- 4. Accounting (44)
- 5. Finance (36)

### **Kogod Master's** Top 3 Online Majors in 2023

1. Business Administration (123) 2.International Relations & Business (24) 3.Analytics (21)

Questions? Contact us!

Source: Academic Data Reference Book. Data reported elsewhere in AU's internal dashboards and reports may not match data reported here.