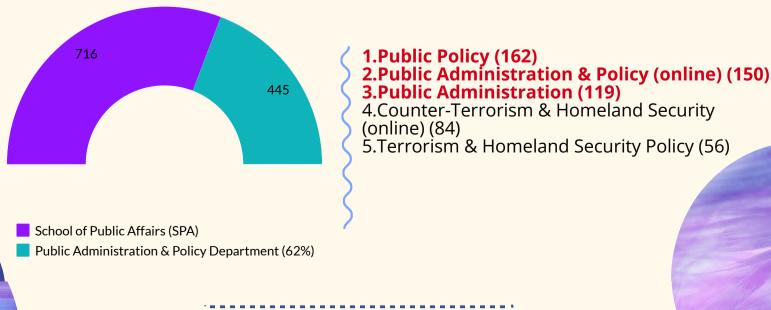

### Master's Student Schools and Department Enrollment (2023)

SPA Master's Top 5 Majors in 2023

Source: Academic Data Reference Book. Data reported elsewhere in AU's internal dashboards and reports may not match data reported here.