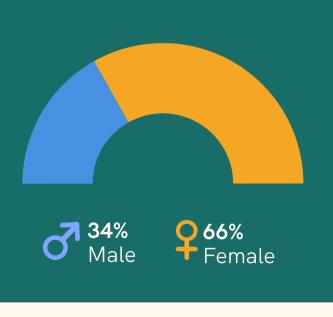

This report was prepared by:

Office of Institutional Research & Assessment https://www.american.edu/provost/oira/

# Master's Student

Fall 2023 New Enrolled Student:

175

Fall 2023 Total Enrolled Student:

445

#### Master's Student Seven-year Enrollment Trend 400 375 315 300 300 223 192 200 180 169 150 150 140 100 0 2019 2020 2021 2022 2023 2017 2018

## Master's Student Race and Ethnicity

On-Campus Online







### Master's Student By Age



### Master's Student Schools and Department Enrollment (2023)

SPA Master's Top 5 Majors in 2023



Source: Academic Data Reference Book. Data reported elsewhere in AU's internal dashboards and reports may not match data reported here.

Questions?
Contact us!
oira@american.edu