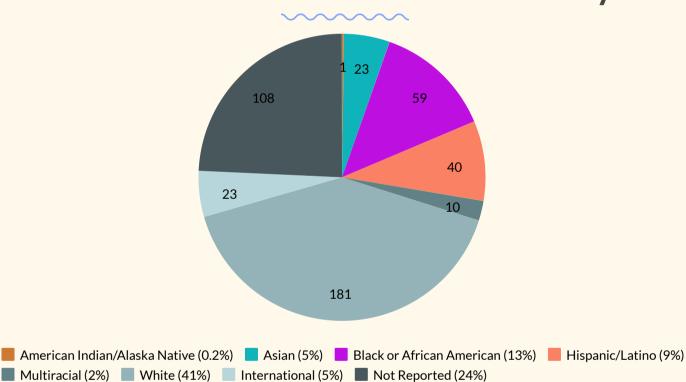

This report was prepared by:

Office of Institutional Research & Assessment https://www.american.edu/provost/oira/

# Master's Student

Fall 2023 New Enrolled Student:

175

Fall 2023 Total Enrolled Student:

445

#### Master's Student Seven-year Enrollment Trend 400 375 315 300 300 223 192 200 180 169 150 150 140 100 0 2019 2020 2021 2022 2023 2017 2018

## Master's Student Race and Ethnicity

On-Campus Online







### Master's Student By Age



### Master's Student Schools and Department Enrollment (2023)

SPA Master's Top 5 Majors in 2023



Source: Academic Data Reference Book. Data reported elsewhere in AU's internal dashboards and reports may not match data reported here.

Questions?
Contact us!
oira@american.edu