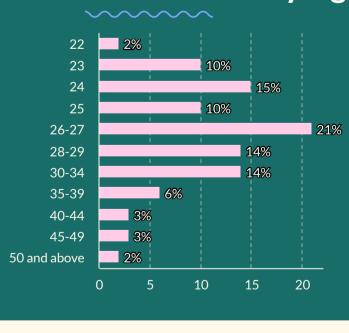

This report was prepared by:

Office of Institutional Research & Assessment https://www.american.edu/provost/oira/

# Master's Student

Fall 2023 New Enrolled Student:

175

Fall 2023 Total Enrolled Student:

445

#### Master's Student Seven-year Enrollment Trend 400 375 315 300 300 223 192 200 180 169 150 150 140 100 0 2019 2020 2021 2022 2023 2017 2018

## Master's Student Race and Ethnicity

On-Campus Online







### Master's Student By Age



### Master's Student Schools and Department Enrollment (2023)

SPA Master's Top 5 Majors in 2023



Source: Academic Data Reference Book. Data reported elsewhere in AU's internal dashboards and reports may not match data reported here.

Questions?
Contact us!
oira@american.edu