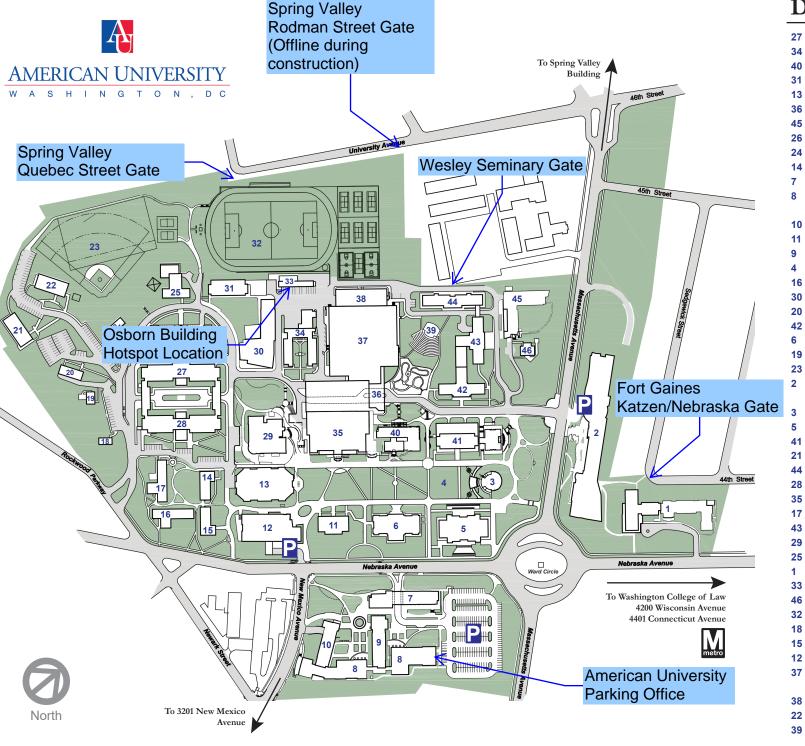

## **Directory**

- Anderson Hall **Asbury Building Battelle-Tompkins Beeghly Building** 13 Bender Library **Butler Pavilion** Cassell Hall 45 26 Centennial Hall Child Development Center Clark Hall **Constitution Hall** Don Myers Technology and **Innovation Building** 10 **Duber Hall** East Quad Building Federal Hall Friedheim Quadrangle 16 Gray Hall Hall of Science 20 Hamilton Building **Hughes Hall** Hurst Hall Jack Child Hall **Jacobs Recreation Complex** Katzen Arts Center Welcome Center **Kay Spiritual Life Center** Kerwin Hall **Kogod School of Business** Kreeger Building Leonard Hall Letts Hall 35 Mary Graydon Center McCabe Hall 43 McDowell Hall McKinley Building Media Production Center Nebraska Hall Osborn Building President's Office Building 46 32 Reeves Field 18 **Rockwood Building** 15 Roper Hall School of International Service 12 **Sports Center** Bender Arena **Sports Center Annex** 38 22 Watkins Building