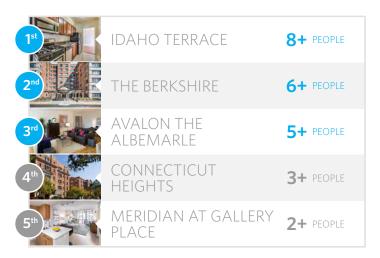

ng Factor Ratings**

Overall Rating Overall feedback on building quality.

Popularity Estimated # of students in the building.

#### **Living Situation Ratings**

**Families** How students with partners and/or children rated the building.

**Pet Owners** How students with pets rated the building.

#### **Building Quality Ratings**

Management Maintenance and service quality.

**Amenities** In-room and building features beyond the basics.

Value Building quality given cost of rent.

Social Building community and social scene.

**Safety** Building neighborhood safety.

## MOST POPULAR

Buildings with the most American Grad students

#### READ MORE REVIEWS AT VERYAPT.COM

What students typically look for:



- Excellent location
- Reasonably-priced apartments
- Solid amenities



#### TOP 5



IDAHO TERRACE

Cathedral Heights

\$\$

8+



#### **Review by AmericanU Graduate Student**

"Idaho Terrace is a safe, comfortable and quiet community. The location is convenient for those working/studying at AU or in the Cathedral Heights neighborhood, and on major bus lines. However, not very convenient for those who may need to commute given its distance from metro stops (commute times can be over an hour to get to the other side of the city). Walking distance to Giant, CVS and Starbucks, as well as several restaurants in Downtown Cathedral heights. The building has an odd age skew with most residents being either AU students or retired folks."

THE BERKSHIRE

Cathedral Heights

\$\$

6+ PEOPL



#### **Review by AmericanU Graduate Student**

"It's a 10 minute walk (if that) to campus