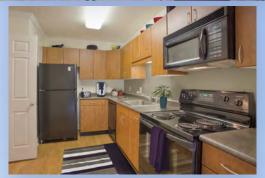

### Take a look inside

早 600-800 SQ.FT. 1 BEDROOM / 1 BATH

Parque Flooring, Granite/Quartz Countertops, Black/Stainless Steel Appliances

STUDIO + 1 BATH

Parque Flooring, Granite/Quartz Countertops, Black/Stainless Steel Appliances