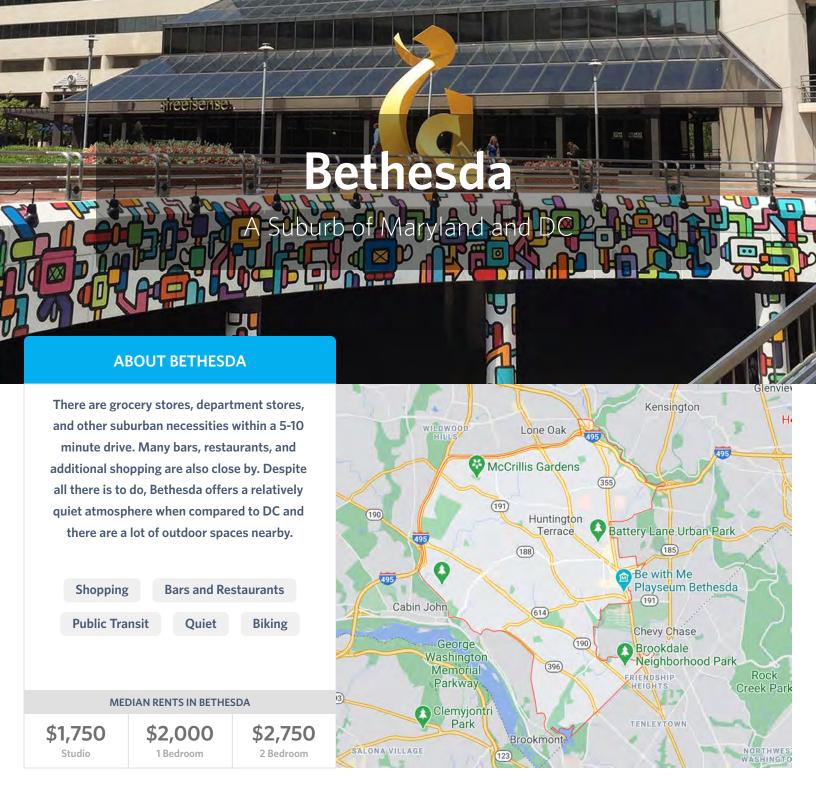

#### **Bethesda**

15% of American Grad students

Bethesda is technically located in Maryland, but it's more of a DC suburb and it's not far from campus. Despite all there is to do, Bethesda offers a relatively quiet atmosphere when compared to DC and there are a lot of outdoor spaces nearby.

#### WHAT RESIDENTS THINK ABOUT BETHESDA

**Review by American Grad Student** 

BAINBRIDGE

I am a single mother with an older dog that requires constant walking. I've never felt unsafe at any time of day or night. It's a family friendly town for sure, with lots of events happening right downstairs from me!

**Review by American Grad Student ♀** THE RESIDENCES

Lots of things to see and do; plenty of opportunities to explore and be outside while being close to d.c.