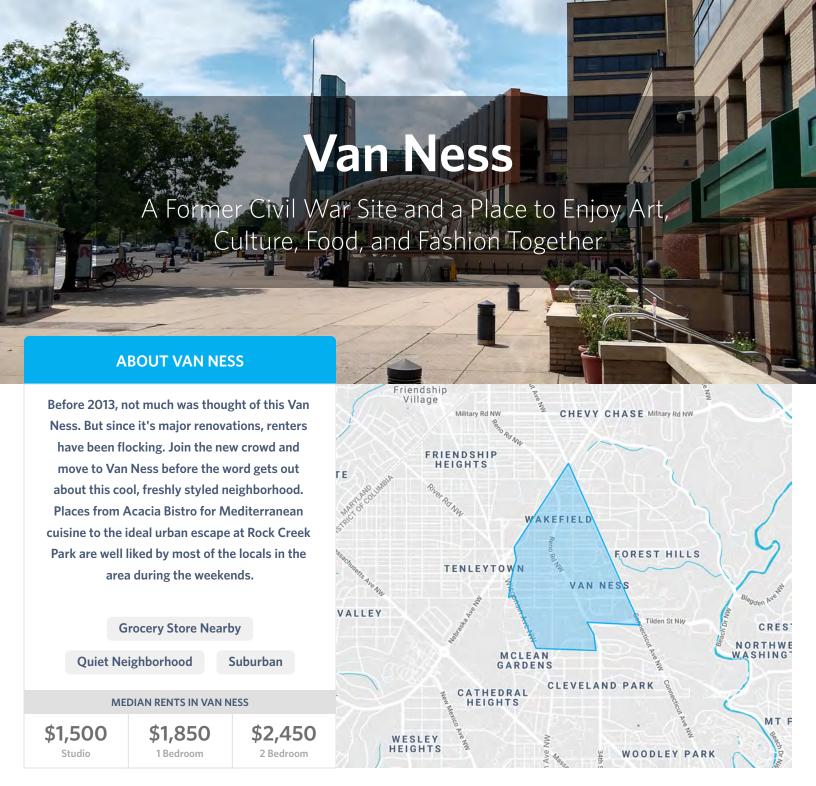

#### Van Ness

10% of American Grad students

Once the site of the Civil War, Van Ness has changed itself to embrace art, culture, cuisines and fashion. The Hillwood Museum and Gardens of DC helps residents to catch their breath and enjoy the collaboration between art and nature.

#### WHAT RESIDENTS THINK ABOUT VAN NESS

**Review by American Grad Student ♀** CONN. HEIGHTS

Pretty quiet neighborhood as far as DC neighborhoods go. I personally really like that about it as I prefer a quiet, darker, more residential scene, but maybe others would like it to be 'more happening.' It's a short ride to busier areas like DuPont or Adams Morgan though.

Review by American Grad Student • CONN. HEIGHTS

Less than a block from the apartment are multiple places to eat, a book store, a CVS, and a liquor store. Within walking distance and more towards the Van Ness metro there are more great eating options.