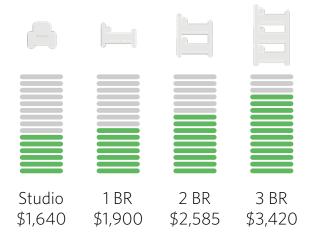

rhood (especially since it's neighbors with Homeland Security). The staff are quick to respond to any questions or needs, and the other residents are friendly (many of whom are other AU students!). Highly recommend!"

AVALON THE ALBEMARLE

\$\$9

5+ PEOPL



#### Review by American U Graduate Student

"Good apartment complex in a family friendly location. 6 minute walk from a Red Line metro stop with several stores and restaurants around. Little pricey and a few pests are my primary complaints, but the staff is friendly and responsive."

## HIGHEST RATED

Buildings with the best overall ratings

READ MORE REVIEWS AT VERYAPT.COM

What the highest-rated properties typically offer:



- ✓ High-end amenities
- Close proximity to work/ school
- ✓ Nearby stores/grocery
- ✓ Excellent management



#### TOP 5



1<sup>st</sup>

#### **AVEC ON H STREET**

H Street Corrido

\$\$

10.0 Overali



#### Review by AmericanU Graduate Student

"Pros: - 24/7 Rooftop dog park - No monthly pet rent (one time \$500 deposit per pet) - Management/Maintenance is responsive and helpful - Close to Union Station (-10 min walk) and very close to major bus routes (X2, 90, 92) - Quality appliances (+ in-unit washer/dryer) - Great neighborhood - They host a lot of building events (yoga, cooking classes, tickets to NFL games, etc) - Gym has Pelotons Cons: - Main con is safety. There are little to no cameras in the building so they can't even keep track of crime...[cont.]"

1st

#### **455 EYE STREET**

Mount Vernon Square

\$\$\$\$

10.0 OVERAL



#### Review by AmericanU Graduate Student

"Building is c