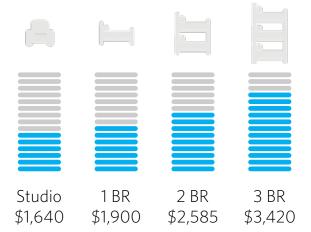

# **Key Building Factor Ratings**

Overall Rating Overall feedback on building quality.

Popularity Estimated # of students in the building.

#### **Living Situation Ratings**

**Families** How students with partners and/or children rated the building.

**Pet Owners** How students with pets rated the building.

#### **Building Quality Ratings**

Management Maintenance and service quality.

**Amenities** In-room and building features beyond the basics.

Value Building quality given cost of rent.

Social Building community and social scene.

**Safety** Building neighborhood safety.

## MOST POPULAR

Buildings with the most American Grad students

#### READ MORE REVIEWS AT VERYAPT.COM

What students typically look for:



- Excellent location
- Reasonably-priced apartments
- Solid amenities



#### TOP 5



IDAHO TERRACE

Cathedral Heights

\$\$

8+



#### **Review by AmericanU Graduate Student**

"Idaho Terrace is a safe, comfortable and quiet community. The location is convenient for those working/studying at AU or in the Cathedral Heights neighborhood, and on major bus lines. However, not very convenient for those who may need to commute given its distance from metro stops (commute times can be over an hour to get to the other side of the city). Walking distance to Giant, CVS and Starbucks, as well as several restaurants in Downtown Cathedral heights. The building has an odd age skew with most residents being either AU students or retired folks."

THE BERKSHIRE

Cathedral Heights

\$\$

6+ PEOPL



#### **Review by AmericanU Graduate Student**

"It's a 10 minute walk (if t