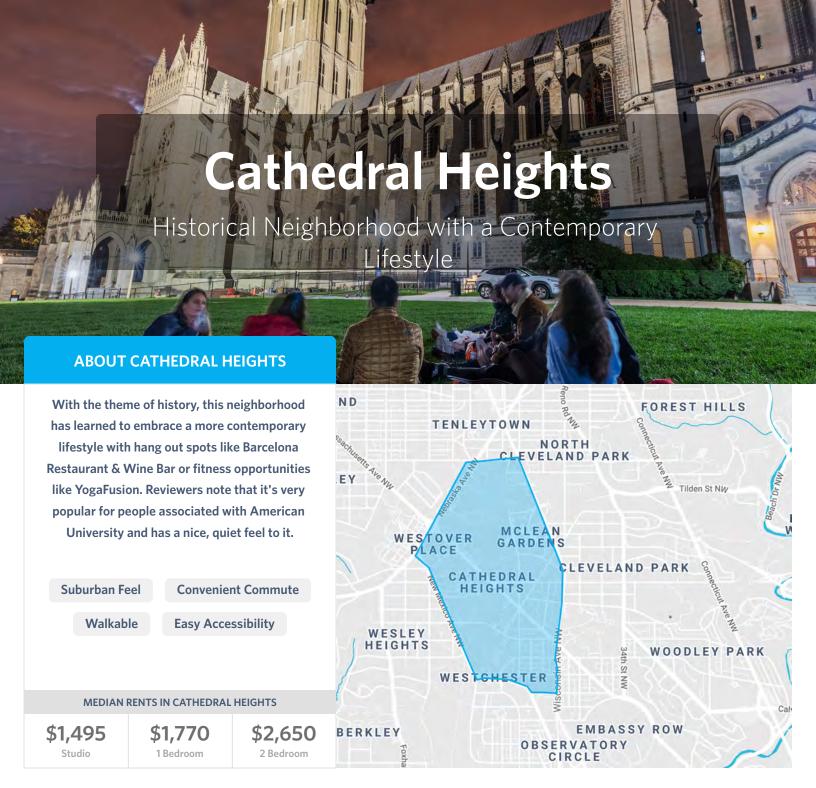

#### **Cathedral Heights**

30% of American Grad students

Cathedral Heights is a historical neighborhood with an easy commute, convenient accessibility and great restaurants and bars. Safety was rated 10/10 here and it's a nice break from the big city feel without actually being too far removed.

#### WHAT RESIDENTS THINK ABOUT CATHEDRAL HEIGHTS

#### **Review by American Grad Student**

CHANCERY

An easy walk to school, and an amazing view of the national cathedral. Grocery shopping and restaurants are just a couple blocks away. The 33 bus line is very accessible and consistent. The only problem is that it is a 20+ minute walk to the closest metro stops (Cleveland park and Tenleytown metro stops).

#### **Review by American Grad Student**

• 4200 CATH.

Overall it's a nice and quiet area. In addition, it's quite safe with serious crimes being few and far between. However, it's somewhat far from the nearest metro station (Tenleytown-AU). Also, there are not many restaurants/bars nearby, so going out generally involves public transit, rideshare, etc.