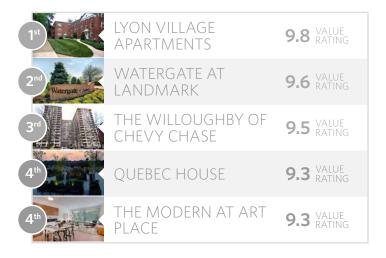

10 DATA TABLE

Compiled from American Grad student reviews

12 APARTMENT RATINGS

Top apartments, based on the feedback of American Grad students

- **12** Most Popular
- 13 Highest Rated
- 14 Best for Amenities
- 15 Best for Value