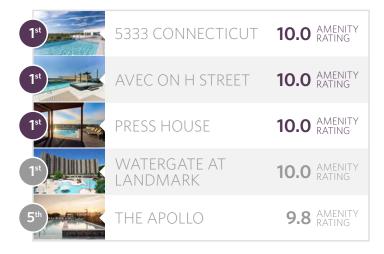

10 DATA TABLE

Compiled from American Grad student reviews

12 APARTMENT RATINGS

Top apartments, based on the feedback of American Grad students

- **12** Most Popular
- 13 Highest Rated
- 14 Best for Amenities
- 15 Best for Value