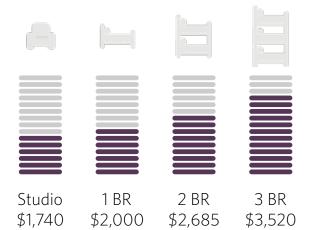

#### Average rent by apartment size

## What size residences American Grad students live in

25% Studios35% One bedrooms25% Two bedrooms15% Three or more bedrooms