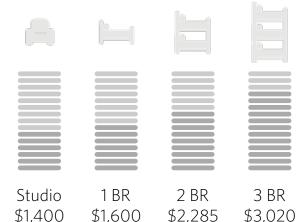

#### Average rent by apartment size

## What size residences American Grad students live in

25% Studios35% One bedrooms25% Two bedrooms15% Three or more bedrooms