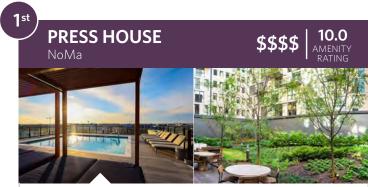

10 DATA TABLE

Compiled from American Grad student reviews

12 APARTMENT RATINGS

Top apartments, based on the feedback of American Grad students

- **12** Most Popular
- 13 Highest Rated
- 14 Best for Amenities
- 15 Best for Value

#### **KEY**

•••• Excellent for a category

••• Great

•• Average

Below average

\$\$\$\$ \$2400+ per renter

\$\$\$ \$2100-\$2399

\$\$ \$1800-\$2099