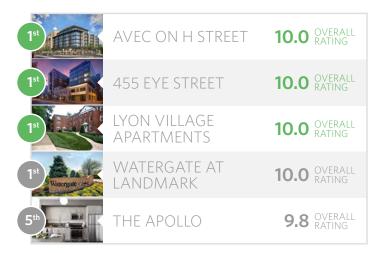

#### **KEY**

•••• Excellent for a category

••• Great

•• Average

Below average

\$\$\$\$ \$2400+ per renter

\$\$\$ \$2100-\$2399

\$\$ \$1800-\$2099