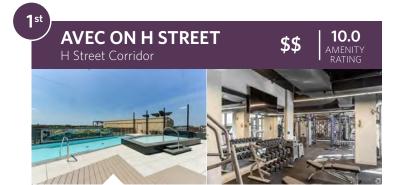

10 DATA TABLE

Compiled from American Grad student reviews

12 APARTMENT RATINGS

Top apartments, based on the feedback of American Grad students

- **12** Most Popular
- 13 Highest Rated
- 14 Best for Amenities
- 15 Best for Value

#### **KEY**

•••• Excellent for a category

••• Great

•• Average

Below average

\$\$\$\$ \$2400+ per renter

\$\$\$ \$2100-\$2399

\$\$ \$1800-\$2099