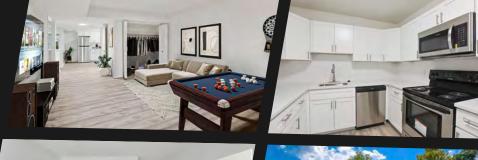

### Take a look inside

早 600-800 SQ.FT. 1 BEDROOM / 1 BATH

Parque Flooring, Granite/Quartz Countertops, Black/Stainless Steel Appliances

STUDIO + 1 BATH

Parque Flooring, Granite/Quartz Countertops, Black/Stainless Steel Appliances