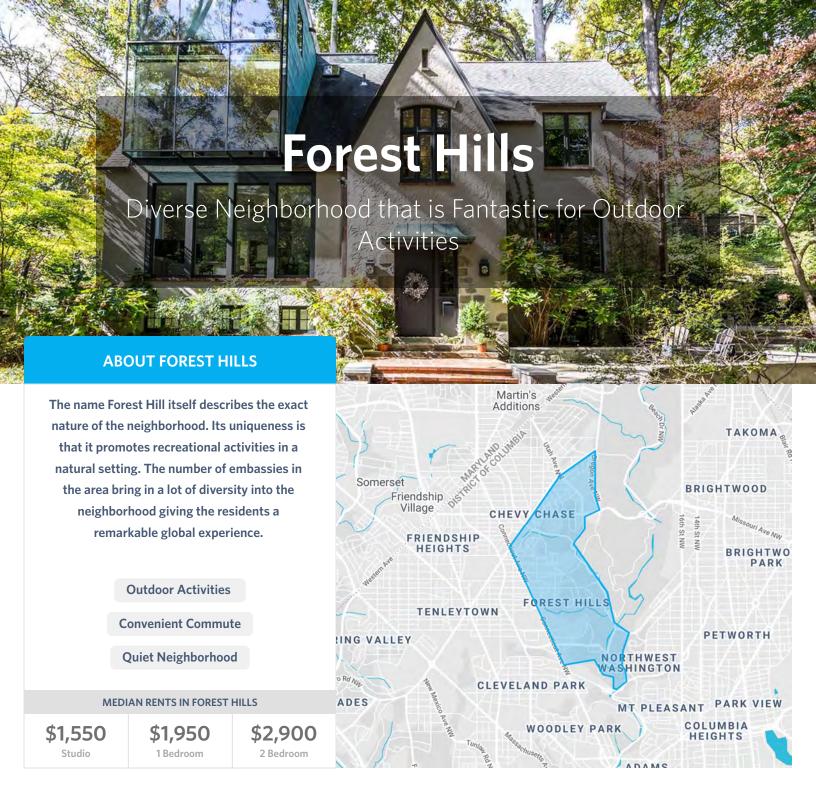

#### **Forrest Hills**

10% of American Grad students

The name Forest Hill itself describes the exact nature of the neighborhood. Its uniqueness is that it promotes recreational activities in a natural setting.

#### WHAT RESIDENTS THINK ABOUT FOREST HILLS

#### **Review by American Grad Student**

AVALON

Forest Hills/Van Ness is a great neighborhood. It's very safe, close to campus, and very chill. It's family-oriented so if you're looking for something closer to nightlife, I'd suggest another neighborhood. I like that it's quiet but close enough to Adams Morgan and Dupont Circle. There are some good restaurants, but not many bars nearby. If you'd like to be within walking distance of a lot of bars/restaurants then I'd suggest Adams Morgan.

#### \*\*\*\*

**Review by American Grad Student** 

This neighborhood is very peaceful. Besides the occasional helicopters, it is also very quiet. If you're originally from the suburbs like I am, you'll love Forest Hills/ Van Ness. It is the perfect blend of city (restaurants, shops, busy road) and suburbs.