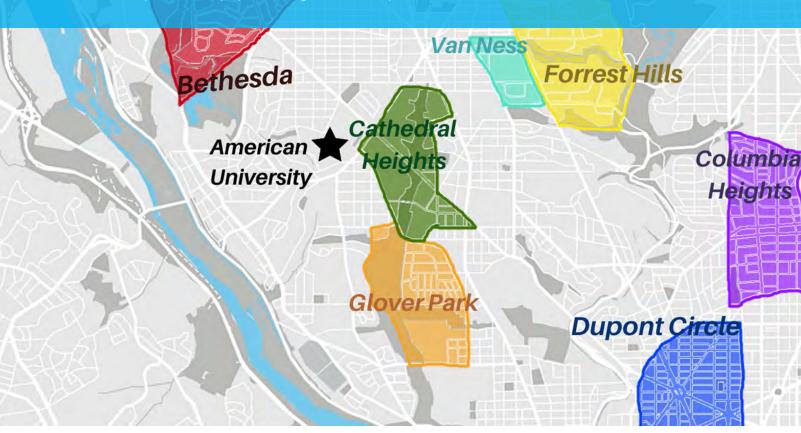

#### **NEIGHBORHOODS EXPLAINED**

An overview of the most popular neighborhoods for American Grad students

#### **Cathedral Heights**

30% of American Grad students

Cathedral Heights is a historical neighborhood with an easy commute, convenient accessibility and great restaurants and bars. Safety was rated 10/10 here and it's a nice break from the big city feel without actually being too far removed.

#### Van Ness

10% of American Grad students

Once the site of the Civil War, Van Ness has changed itself to embrace art, culture, cuisines and fashion. The Hillwood Museum and Gardens of DC helps residents to catch their breath and enjoy the collaboration between art and nature.

#### **Bethesda**

15% of American Grad students

Bethesda is technically located in Maryland, but it's more of a DC suburb and it's not far from campus. Despite all there is to do, Bethesda offers a relatively quiet atmosphere when compared to DC and there are a lot of outdoor spaces nearby.

#### **Forrest Hills**

10% of American Grad students

The name Forest Hill itself describes the exact nature of the neighborhood. Its uniqueness is that it promotes recreational activities in a natural setting.

#### **Other Neighborhoods**

less than 5% each

**Columbia Heights** 

Friendship Village

**Dupont Circle** 

**Glover Park** 

**Woodley Park** 

Silver Spring