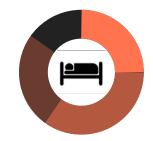

## What size residences American Grad students live in

25% Studios35% One bedrooms25% Two bedrooms15% Three or more bedrooms