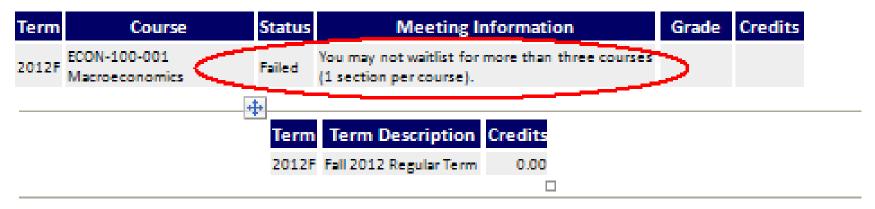

# Web Registration: Waitlist

2. Students will be restricted to 3 active waitlists at any given point per term (fall, spring, summer – all summer terms will be considered one term).

If a student is already active on three waitlists and attempts to waitlist a fourth course for the term, he will receive a registration failure message.

#### Print this page for your records.

Review your registration results below. Then scroll down for further instructions.

| Term  | Course                         | Status | Meeting                            | Information         | Grade     | Credits |
|-------|--------------------------------|--------|------------------------------------|---------------------|-----------|---------|
| 2012F | ECON-100-001<br>Macroeconomics | Failed | You may not waitlist for a course. | or more than one se | ection of |         |
|       |                                | Term   | Term Description                   | Credits             |           |         |
|       |                                | 2012F  | Fall 2012 Regular Term             | 0.00                |           |         |