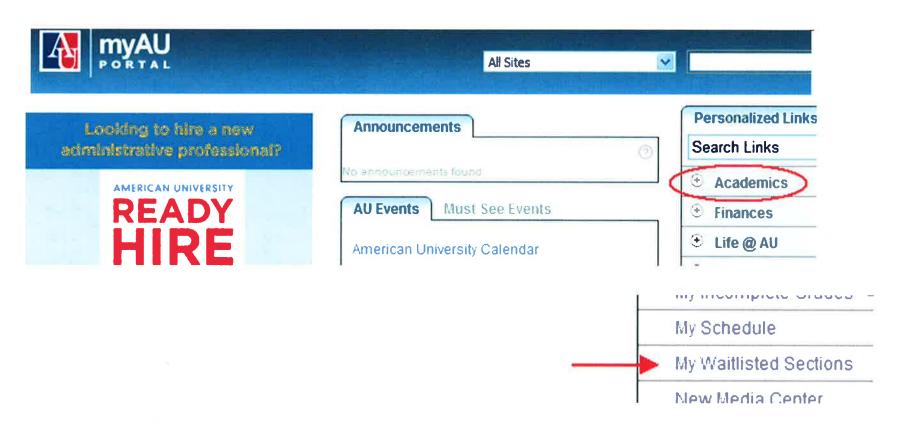

## Step 1: Log on to myau.american.edu. Expand the "Academics" menu to find "My Waitlisted Sections."