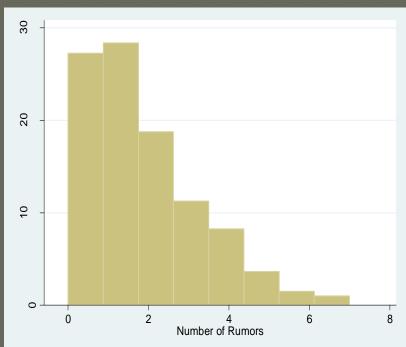

lieve that a spacecraft from another planet crashed in Roswell, New Mexico in 1947?                                                                                                                                                                                  | 21% | 37% | 42%      |

## My "Soon To Be Forthcoming" Book

- Two central questions:
  - How is it that reasonable people can come to believe bizarre stories about our political system and the politicians who run it?
  - How can we correct false information?

### Do People Really Believe This Stuff?

- Short answer: Yes
- Not simply "cheap talk"
- A variety of experiments come to a common conclusion
  - The vast majority of people who endorse these rumors believe them

### Distribution of Beliefs

Acceptance



#### **Not Sure**



Mean=1.8

Mean=1.7



#### Disposition and Partisan Attachment

- Rumors find their greatest support among those citizens who are both conspiratorially inclined and have strong partisan attachments.
- The marriage of these two factors the disposition and the motivation – together should increase susceptibility to rumors.

# RELATIONSHIP BETWEEN POLITICAL INFORMATION AND RUMOR REJECTION, JULY 2010 YOUGOV STUDY



#### RELATIONSHIP BETWEEN POLITICAL INFORMATION AND RUMOR REJECTION BY RUMOR CONTENT, JULY 2010 YOUGOV STUDY



#### **Information and Rumor Rejection by Rumor Content**