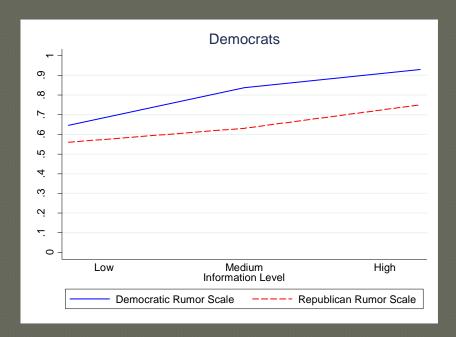

ot simply "cheap talk"
- A variety of experiments come to a common conclusion
  - The vast majority of people who endorse these rumors believe them

### Distribution of Beliefs

Acceptance



#### **Not Sure**



Mean=1.8

Mean=1.7



#### Disposition and Partisan Attachment

- Rumors find their greatest support among those citizens who are both conspiratorially inclined and have strong partisan attachments.
- The marriage of these two factors the disposition and the motivation – together should increase susceptibility to rumors.

# RELATIONSHIP BETWEEN POLITICAL INFORMATION AND RUMOR REJECTION, JULY 2010 YOUGOV STUDY



#### RELATIONSHIP BETWEEN POLITICAL INFORMATION AND RUMOR REJECTION BY RUMOR CONTENT, JULY 2010 YOUGOV STUDY



#### **Information and Rumor Rejection by Rumor Content**