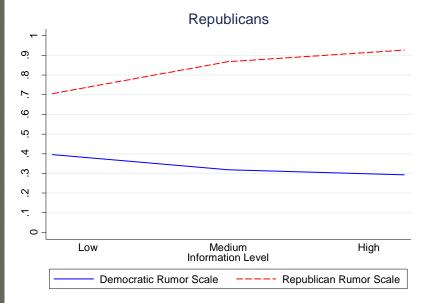

simply "cheap talk"
- A variety of experiments come to a common conclusion
  - The vast majority of people who endorse these rumors believe them

### Distribution of Beliefs

Acceptance



#### **Not Sure**



Mean=1.8

Mean=1.7



#### Disposition and Partisan Attachment

- Rumors find their greatest support among those citizens who are both conspiratorially inclined and have strong partisan attachments.
- The marriage of these two factors the disposition and the motivation – together should increase susceptibility to rumors.

# RELATIONSHIP BETWEEN POLITICAL INFORMATION AND RUMOR REJECTION, JULY 2010 YOUGOV STUDY



#### RELATIONSHIP BETWEEN POLITICAL INFORMATION AND RUMOR REJECTION BY RUMOR CONTENT, JULY 2010 YOUGOV STUDY



#### **Information and Rumor Rejection by Rumor Content**