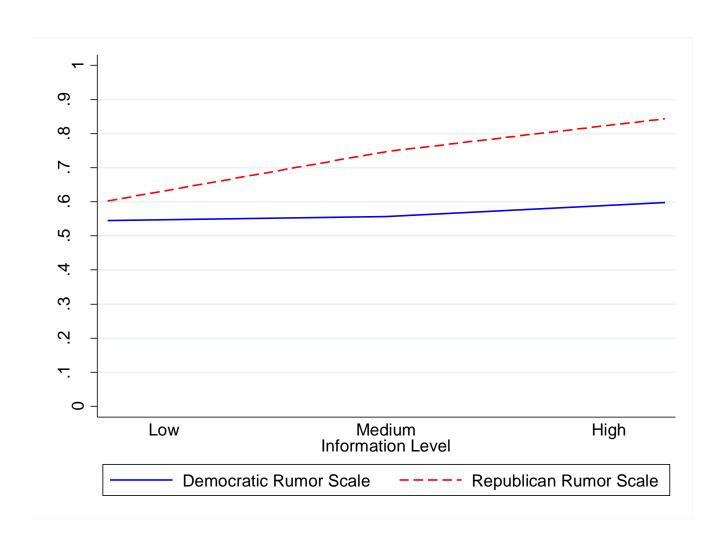

#### RELATIONSHIP BETWEEN POLITICAL INFORMATION AND RUMOR REJECTION BY RUMOR CONTENT, JULY 2010 YOUGOV STUDY