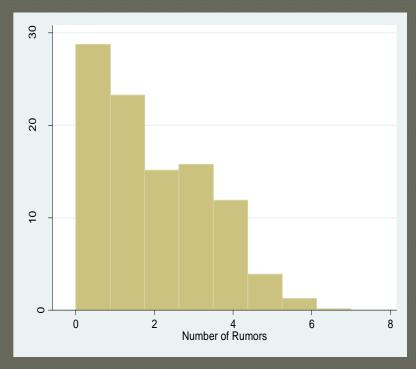

5%      |
| Do you believe that a spacecraft from another planet crashed in Roswell, New Mexico in 1947?                                                                                                                                                                                  | 21% | 37% | 42%      |

## My "Soon To Be Forthcoming" Book

- Two central questions:
  - How is it that reasonable people can come to believe bizarre stories about our political system and the politicians who run it?
  - How can we correct false information?

### Do People Really Believe This Stuff?

- Short answer: Yes
- Not simply "cheap talk"
- A variety of experiments come to a common conclusion
  - The vast majority of people who endorse these rumors believe them

### Distribution of Beliefs

Acceptance



#### **Not Sure**



Mean=1.8

Mean=1.7



#### Disposition and Partisan Attachment

- Rumors find their greatest support among those citizens who are both conspiratorially inclined and have strong partisan attachments.
- The marriage of these two factors the disposition and the motivation – together should increase susceptibility to rumors.

# RELATIONSHIP BETWEEN POLITICAL INFORMATION AND RUMOR REJECTION, JULY 2010 YOUGOV STUDY



#### RELATIONSHIP BETWEEN POLITICAL INFORMATION AND RUMOR REJECTION BY RUMOR CONTENT, JULY 2010 YOUGOV STUDY



#### **Information and Rumor Rejection by Rumor Content**