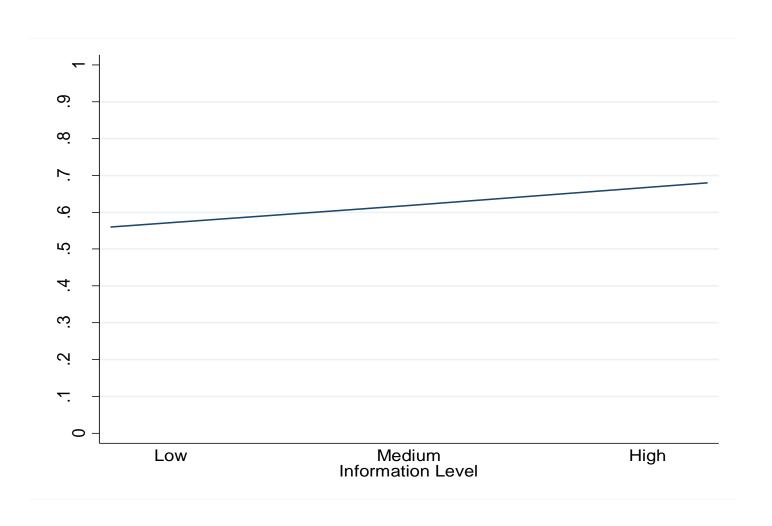

# RELATIONSHIP BETWEEN POLITICAL INFORMATION AND RUMOR REJECTION, JULY 2010 YOUGOV STUDY