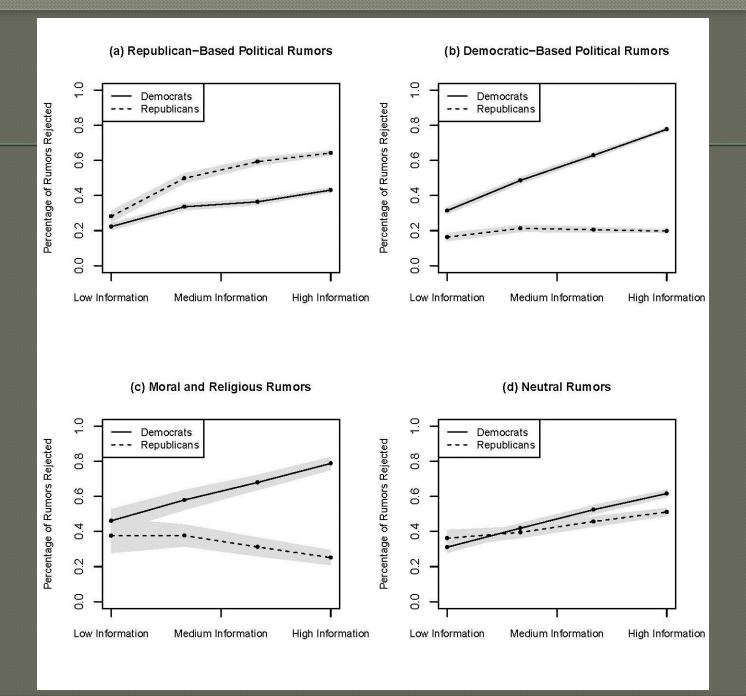

#### RELATIONSHIP BETWEEN POLITICAL INFORMATION AND RUMOR REJECTION BY RUMOR CONTENT, JULY 2010 YOUGOV STUDY

#### **Information and Rumor Rejection by Rumor Content**