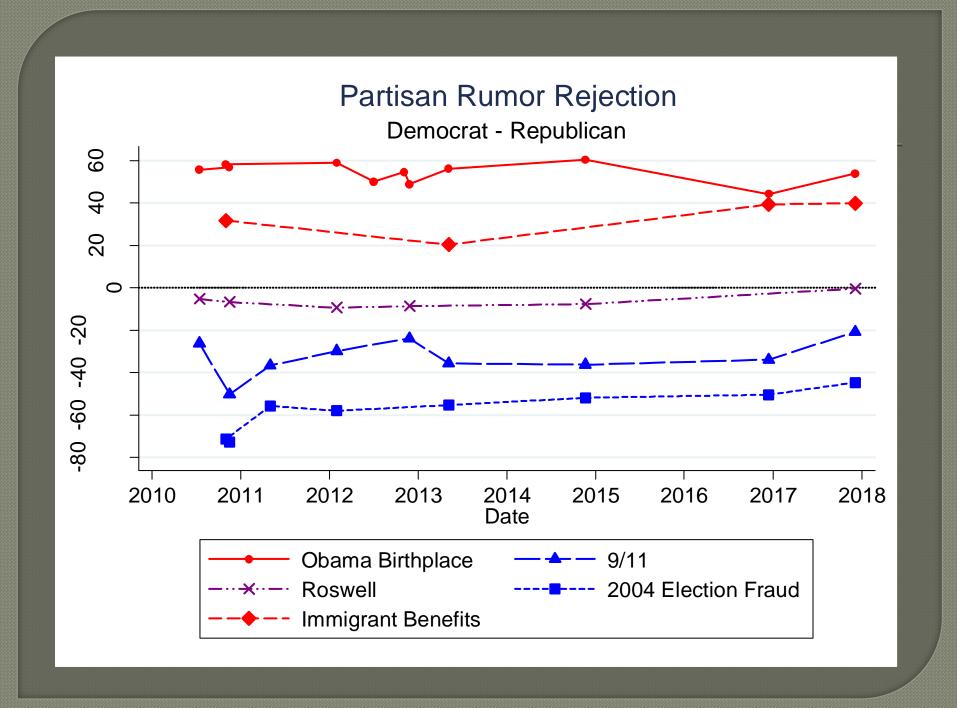

# RELATIONSHIP BETWEEN POLITICAL INFORMATION AND RUMOR REJECTION, JULY 2010 YOUGOV STUDY

#### RELATIONSHIP BETWEEN POLITICAL INFORMATION AND RUMOR REJECTION BY RUMOR CONTENT, JULY 2010 YOUGOV STUDY

#### **Information and Rumor Rejection by Rumor Content**

## December 2017

|                                                                                                                                                                                                                                                                               | Yes | No  | Not Sure |
|-------------------------------------------------------------------------------------------------------------------------------------------------------------------------------------------------------------------------------------------------------------------------------|-----|-----|----------|
| Do you believe that Barack Obama was born in the United States of America? [reversed item]                                                                                                                                                                                    | 61% | 18% | 20%      |
| Do you think Barack Obama is a Muslim or not?                                                                                                                                                                                                                                 | 25% | 49% | 25%      |
| Do you think that people in the federal government, such as George Bush and Dick Cheney, either assisted in the 9/11 attacks or took no action to stop the attacks because they wanted the United States to go to war in the Middle East?                                     | 21% | 56% | 23%      |
| Do you think that the United States government provides illegal immigrants with special benefits, such as houses, cars, or tax breaks?                                                                                                                                        | 44% | 39% | 17%      |
| Do you think that Republicans stole the 2004 presidential election through voter fraud in Ohio?                                                                                                                                                                               | 16% | 39% | 45%      |
| There's been talk of what some people call a "deep state," meaning military, intelligence and government officials who try to secretly manipulate government 4 policy. Do you think there is such a thing as a deep state in this country, or is it just a conspiracy theory? | 41% | 24% | 35%      |
| Do you believe that 3-5 million non-citizens voted in the 2016 presidential election through widespread voter fraud, or not?                                                                                                                                                  | 27% | 38% | 35%      |
| Do you believe that Russia tampered with vote tallies to help Donald Trump?                                                                                                                                                                                                   | 37% | 38% | 25%      |
| Do you believe that a spacecraft from another planet crashed in Roswell, New Mexico in 1947?                                                                                                                                                                                  | 21% | 37% | 42%      |